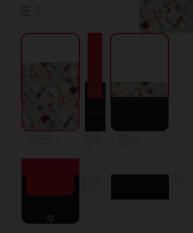

### Coffee Mug Ticket Size on Actual Print: 50% Artwork Spread 8.5" Artwork Heidet 3.15"

### Sleeping Bag Ticket Size on Actual Print: 200% Top-quality insulating material stuf

Top-quarky insoluting motival studied with genus down. With white appear, Simbing color motivas the finit Standard 75' X 32' Long 80' X 34'