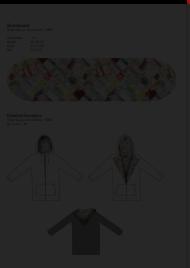

# Tangible Digital

UI/UX + DEVELOPMENT

PRODUCT DEVELOPMENT

Beach Towel Ticket Size on Actual Pr

Towel Size 64" X 34" Border Size 3" on each side