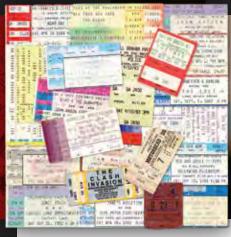

### hildren's Bedding cleat Size on Actual Print: 200 Now Case 20" X 26" and Shint 39" X 76" ad Shint 65" X 89" comforte 69" X 80"

Los Angeles 2009

Wallpaper Ticket Size on Actual Print: 200%

A COLLECTION OF NOSTALGIC TICKETS WAS DEVELOPED INTO A UNIQUE PRODUCT LINE.