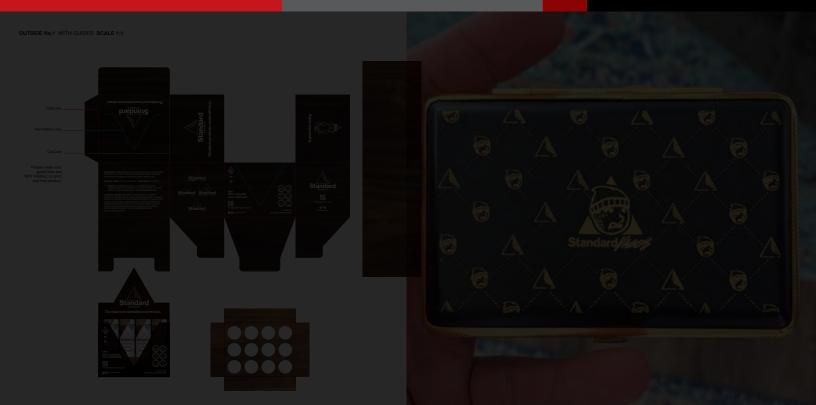

 Sheer
 0.75 X 3

 Sheer
 0.625" X 2.25"

 Wet Flex
 1" X 3"

Lunch Box Ticket Size on Actual Print: 100% Made of tin. Lunch box measures 8.625″ X 3.75″ X 6.75″

Perspectives

Standard EXTRACTS

BRINGS TO LIFE THE PUREST, CLEANEST, ALL-NATURAL, AND MOST AUTHENTIC CANNABIS EXPERIENCE IN AMERICA.

Standard

-NERVICE CARL NERVICE CARL DECISION OF CARLOS DON langur gund stilter installer Will be gunder (ges guteres als Princip generation Standar

Ang Pahayagang Plaridel's "Bobby Baboy." Manila. 1997.