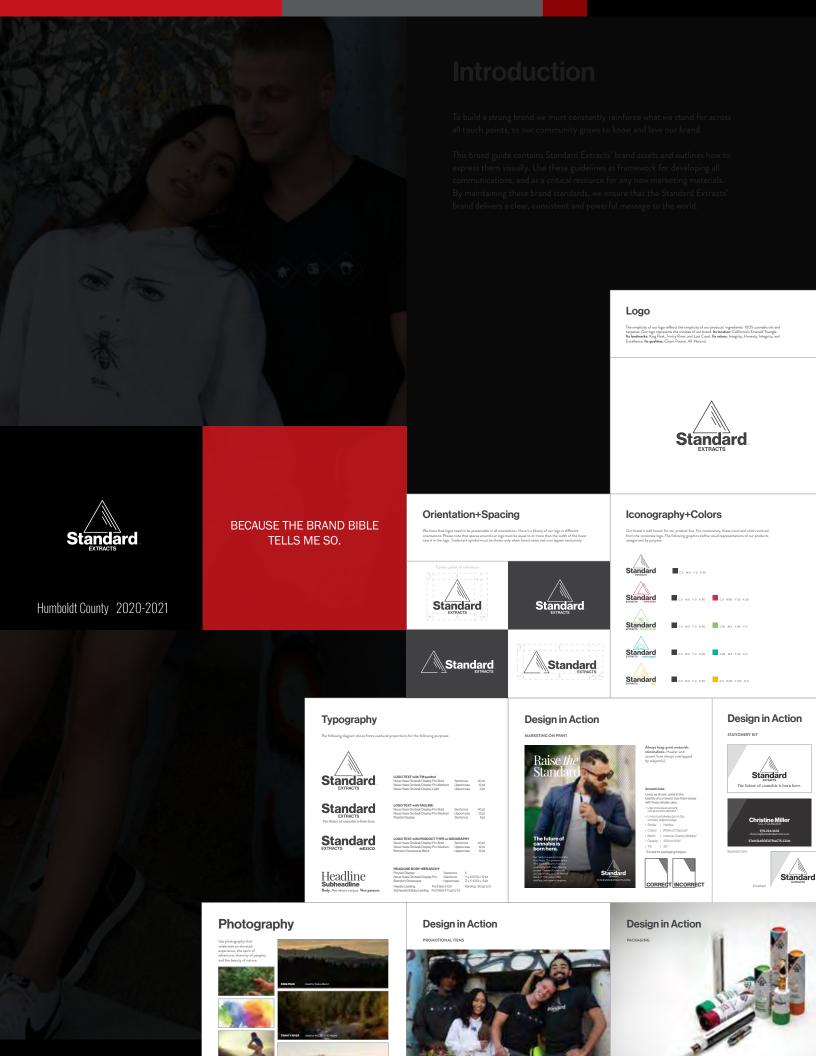

# Building a Brand

LOGOS + STYLE GUIDE

NS

2008-2021

2000 2021

// VANDALL LAW FIRM

 Sheer
 0.75 X 3

 Sheer
 0.625" X 2.25"

 Wet Flex
 1" X 3"

Lunch Box Ticket Size on Actual Print: 100% Made of tin. Lunch box measures 8.625″ X 3.75″ X 6.75″

Perspectives

Standard EXTRACTS

BRINGS TO LIFE THE PUREST, CLEANEST, ALL-NATURAL, AND MOST AUTHENTIC CANNABIS EXPERIENCE IN AMERICA.

Standard

-NERVICE CARL NERVICE CARL DECISION OF CARLOS DON langur gund stilter installer Will be gunder (ges guteres als Princip generation Standar

Ang Pahayagang Plaridel's "Bobby Baboy." Manila. 1997.